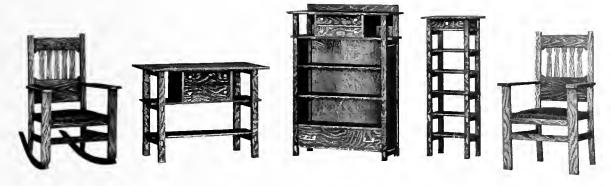

Table No. 524, Bookease No. 540, Magazine Rack No. 558, Rocker No. 706, Chair No. 707½, Chair No. 707.

Quartered Oak, Weathered and Early English.

Weight 520 lbs.

#### Library Set No. 577. Price \$127.00.

| TablePrice         |       |                 | rice \$24.00 |
|--------------------|-------|-----------------|--------------|
| BookcasePrice      |       | Chair No. 70735 |              |
| Magazine RackPrice | 10.00 | Chair No. 707 P |              |